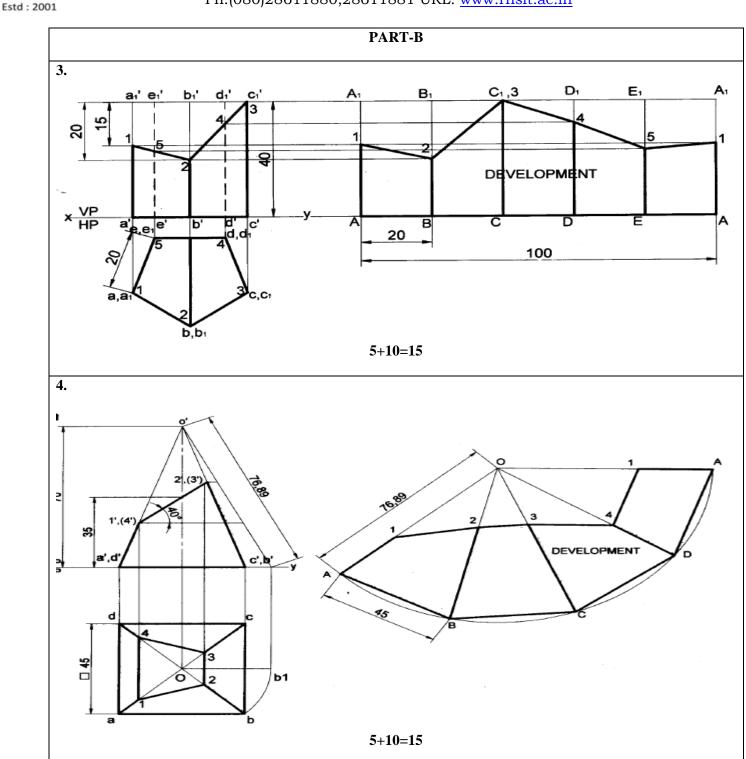

DATE: 12/01/2024

Time: 1.5 Hr

Max Marks: 50

### RN SHETTY TRUST®

## RNS INSTITUTE OF TECHNOLOGY

Affiliated to VTU, Recognized by GOK, Approved by AICTE, New Delhi (NAAC 'A+ Grade' Accredited, NBA Accredited

Channasandra, Dr. Vishnuvardhan Road, Bengaluru - 560 098 Ph:(080)28611880,28611881 URL: <a href="https://www.rnsit.ac.in">www.rnsit.ac.in</a>

SEM: 1<sup>st</sup> SEM
SUB: Computer-Aided Engineering Drawing

Estd: 2001

SUB CODE: BCEDK103





#### RN SHETTY TRUST®

## RNS INSTITUTE OF TECHNOLOGY

Affiliated to VTU, Recognized by GOK, Approved by AICTE, New Delhi (NAAC 'A+ Grade' Accredited, NBA Accredited

Channasandra, Dr. Vishnuvardhan Road, Bengaluru - 560 098 Ph:(080)28611880,28611881 URL: www.rnsit.ac.in





## **RN SHETTY TRUST®**

# RNS INSTITUTE OF TECHNOLOGY



Ph:(080)28611880,28611881 URL: www.rnsit.ac.in